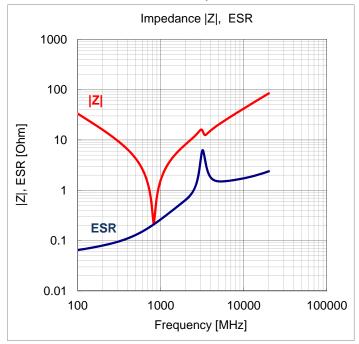

## 3. Frequency characteristics

Network Analyzer N5230, 100MHz to 20GHz

Any data in this sheet are subject to change, modify or discontinue without notice The data sheets include the typical data for design reference only. If there is any question regarding the data sheets, please contact our sales personnel or application engineers